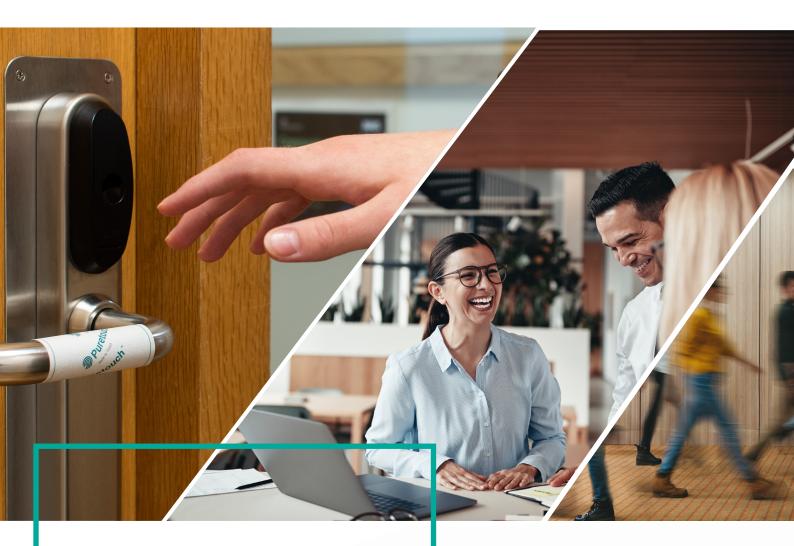

## **Puretouch**® Antimicrobial Surfaces

Protect your employees and customers and help them stay safe through a guaranteed level of confidence with Antimicrobial Protection. PureTouch is a self-adhesive surface wrap embedded with the active ingredient Microbic AMS001 which prevent the growth of microorganisms.

Suitable across multiple touch points from from door entry points and use on vehicles. Speak to a member of our team for more information on how we can help you return to a new form of normality in a safe, secure and reassuring way.

# **Antimicrobial Protection**

The active ingredient is Microbic™ AMS001 which is tested in UK test labs to ISO 22196:1 2011 (antibacterial activity) and ISO 21702: 2019 (antiviral).

These versatile wraps can be applied to a wide range of touchpoints including door handles, push plates and trolley handles Providing visible protection.

# 24/7 Protection

24/7 Protection Designed, Tested and Manufactured in Britain, these Puretouch Antimicrobial Surface Wraps are designed to fit common British Ironmongery dimensions. Speak to our team about how we can help your passengers feel safer with peace of mind throughout their journey.