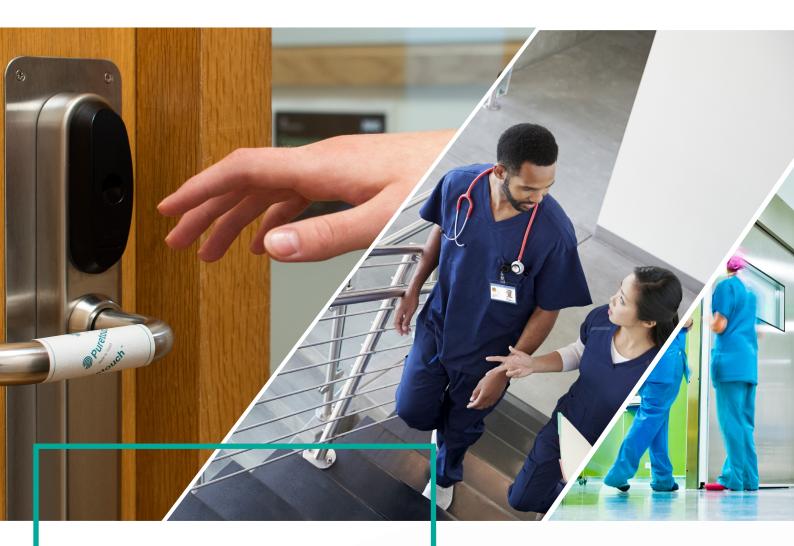

Suitable for use on everything from door handles, railings, tables and common—use surfaces, designed to provide peace of mind and achieve a 99% reduction of bacteria and 95% reduction of all coronavirus.

# Visibly Safe

These versatile wraps can be applied to a wide range of touchpoints including door handles, push plates and trolley handles Providing visible protection.

# 24/7 Protection

24/7 Protection Designed, Tested and Manufactured in Britain, these Puretouch Antimicrobial Surface Wraps are designed to fit common British Ironmongery dimensions. Speak to our team about how we can help your passengers feel safer with peace of mind throughout their journey.

We have long recognised the need to find effective solutions to help prevent the spread of disease from infected touch points.